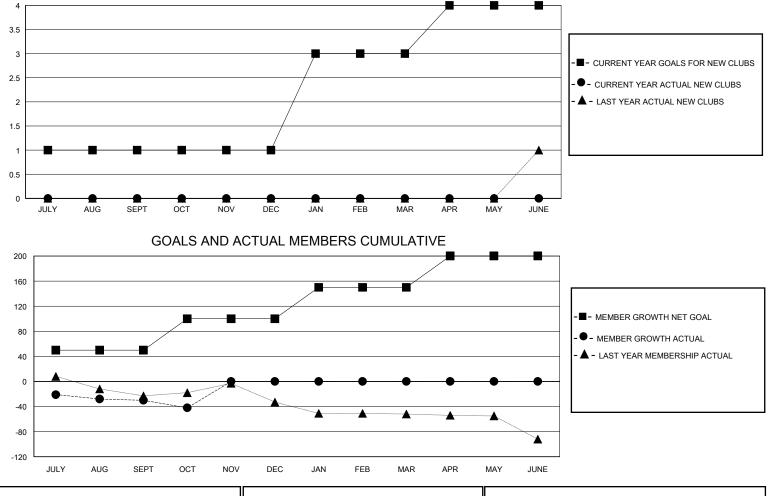

## MONTHLY MEMBERSHIP PROGRESS REPORT

District 50

Results as of: 10/31/2023

| GMT:          |               | LOC         | ATION HAWAII  |                       |                         |                         | GMT CA                                             |  |
|---------------|---------------|-------------|---------------|-----------------------|-------------------------|-------------------------|----------------------------------------------------|--|
|               | Club          | )S          |               | Members               |                         |                         |                                                    |  |
|               | RESULTS FOR   | R 2023-2024 |               | RESULTS FOR 2023-2024 |                         |                         |                                                    |  |
| QUARTER       | NEW CLUB GOAL | NEW CLUBS   | DROPPED CLUBS | QUARTER               | MBER GROWTH NET<br>GOAL | MEMBER GROWTH<br>ACTUAL | DROPPED<br>MEMBERS ACTUAL<br>(including transfers) |  |
| JULY/AUG/SEPT | 1             | 0           | 0             | JULY/AUG/SEPT         | 50                      | 45                      | 63                                                 |  |
| OCT/NOV/DEC   | 0             | 0           | 0             | OCT/NOV/DEC           | 50                      | 12                      | 24                                                 |  |
| JAN/FEB/MAR   | 2             | 0           | 0             | JAN/FEB/MAR           | 50                      | 0                       | 0                                                  |  |
| APR/MAY/JUNE  | 1             | 0           | 0             | APR/MAY/JUNE          | 50                      | 0                       | 0                                                  |  |
|               | GOALS         | AND ACTUA   | L NEW CLUBS C | UMULATIVE             |                         |                         |                                                    |  |
| 4             |               |             |               |                       |                         |                         |                                                    |  |